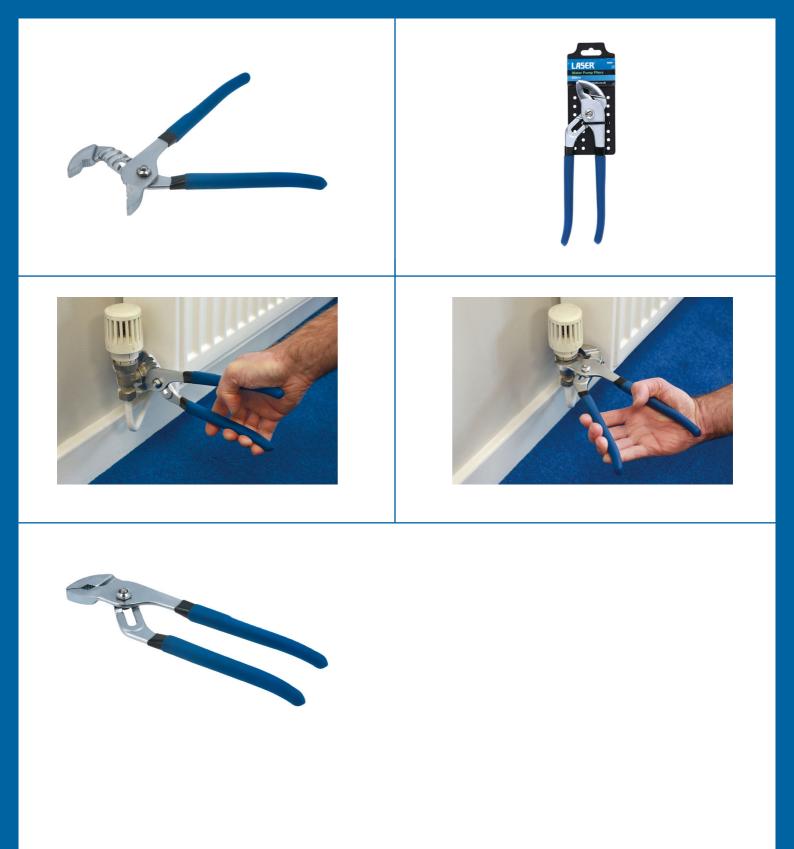

## Water Pump Pliers 250mm

Standard water pump pliers, 250mm long, with a quick adjust ratchet mechanism that adjusts from 0-36mm. A good quality set manufactured from chromed nickel steel with soft dipped handle grips. The pliers are designed to hold pipes and fixings and apply torque, with serrated jaws shaped to grip round or flat stock making them ideal for a wide range of maintenance and plumbing jobs, also available in a larger size, please see Part No. 4821 (400mm).

## **Additional Information**

- Length: 250mm.
- Range: 0 36mm.
- · Adjustable with serrated jaws.
- · Dipped, soft handle grips.
- Larger size available 400mm long, please see Laser Part No. 4821.

http://lasertools.co.uk/product/4820